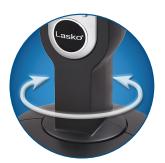

Shipping Cube

Box Size

SPECIFICATIONS

12.00"L x 12.00"W 36.00"H

7.625"L x 6.50"W x 36.00"H

10.0 lbs.

1.04 cu. ft.

Widespread Oscillation