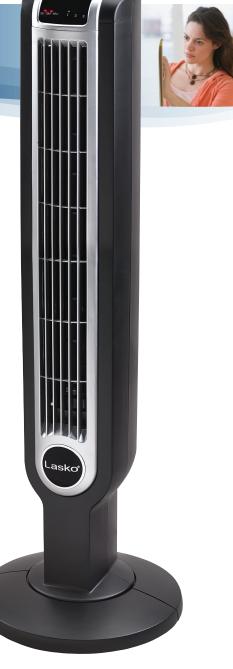

## Tower Fan with Remote Control

- Slim, Space-Saving Design
- Electronic Touch-Control Operation
- 7-Hour Auto-Off Timer

Electronic Touch-Controls

Specifications are subject to change

Product Size

Shipping Weight

Shipping Cube

Box Size

SPECIFICATIONS

12.00"L x 12.00"W 36.00"H

7.625"L x 6.50"W x 36.00"H

10.0 lbs.

1.04 cu. ft.

Widespread Oscillation

Easy-Carry Handle and On-Board Remote Storage

3 Quiet Speeds

ETL Listed