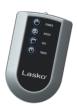

Multi-Function Remote Control



## Tower Fan with Remote Control

- Slim, Space-Saving Design
- Electronic Touch-Control Operation
- 7-Hour Auto-Off Timer





Electronic Touch-Controls

Specifications are subject to change

Product Size

Shipping Weight

Shipping Cube

Box Size

SPECIFICATIONS

12.00"L x 12.00"W 36.00"H

7.625"L x 6.50"W x 36.00"H

10.0 lbs.

1.04 cu. ft.



Widespread Oscillation



Easy-Carry Handle and On-Board Remote Storage



3 Quiet Speeds

ETL Listed

## Lasko Products, LLC 820 Lincoln Ave • West Chester, PA 19380 (610) 692-7400 • FAX (610) 696-4648

© 2018 Lasko Products, LLC 4/18 Designed and Engineered in the USA Manufactured in China

Patented Safety Fuse Technology The **Blue** Plug™