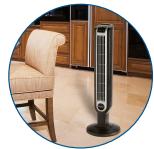

## Tower Fan with Remote Control

- Slim, Space-Saving Design
- Electronic Touch-Control Operation
- 7-Hour Auto-Off Timer

Electronic Touch-Controls

Specifications are subject to change

Product Size

Shipping Weight

Shipping Cube

Box Size

SPECIFICATIONS

12.00"L x 12.00"W 36.00"H

7.625"L x 6.50"W x 36.00"H

10.0 lbs.

1.04 cu. ft.

Widespread Oscillation

Easy-Carry Handle and On-Board Remote Storage

3 Quiet Speeds

ETL Listed