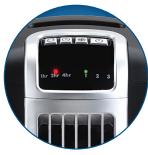

## Tower Fan with Remote Control

- Slim, Space-Saving Design
- Electronic Touch-Control Operation
- 7-Hour Auto-Off Timer

Electronic Touch-Controls

Specifications are subject to change

Product Size

Shipping Weight