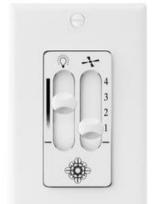

# ESSWC-6-WH: 4 SPEED DIMMER WALL CONTROL

#### **Instruction Sheets:**

English (ESSWC-6-WH-CUL-ENG) French (ESSWC-6-WH-CUL-CF)

4-speed wall control

Converts standard wall switch to a multi-function fan and light control

Wall switch must have three wires, with two hot leads, to operate both fan and light separately.