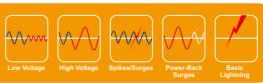

## **Voltage Protection**

FRIDGE/TV/DVD GUARD

High volta

ge Spikes/

Power-back surg

PROTECTS ≥ Electronic/electrical equipments

Protects against high and low voltage,brown-outs,power back surges and voltage dips. These conditions are extremely harmful and damaging to electrical and electronic equipment. By disconnecting the power when it's bad and reconnecting automatically on return of normal power, the Aircon Guard safeguards and protects against short term and long term damage to ensure longevity of your appliances, especially air conditioners and refrigeration equipment.